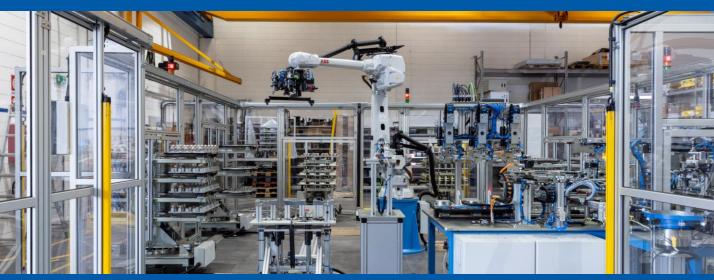

# INDUSTRIAL AUTOMATION

Custom made machine

Robotic System

Machine tending, on the line edges and bottom.

Tailor-made equipment